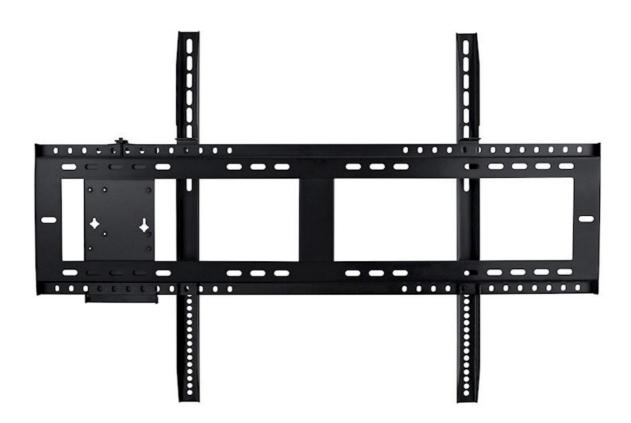

## OWMFP01

Wall mount for Optoma Interactive flat panel displays

- Wall mount designed for Optoma interactive flat panel displays
- Heavy duty construction
- Includes VESA adapter plate for mounting small form factor (SFF) computers
- Compatible with ST01 trolley

The OWMFP01 is a wall mount designed for easy installation and adjustment of the Optoma 65", 75" and 86" interactive flat panel displays, and is also compatible with the ST01 trolley.

## **Specifications**

EAN: 5055387662513, Colour: Black General Dimensions (W x D x H) mm 960 x 650 x 46 Net weight 6 kg Gross weight 6.4 kg

Copyright © 2025, Optoma and its logo is a registered trademark of Optoma Corporation. Optoma Europe Ltd is the licensee of the registered trademark. All other product names and company names used herein are for identification purposes only and may be trademarks or registered trademarks of their respective owners. Errors and omissions excepted, all specifications are subject to change without notice. All images are for representation purposes only and may be simulated. 28012025013401