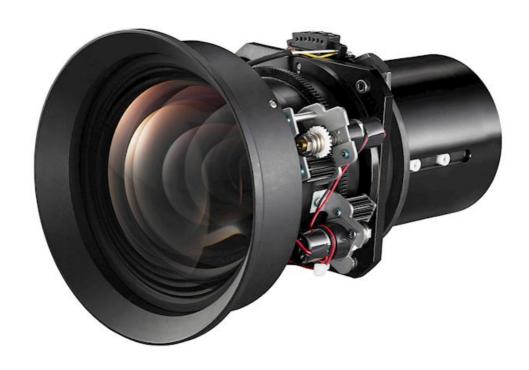

## BX-CTA19

Motorised Zoom Interchangeable Lens

- 1.02 ~ 1.36:1 throw ratio, project images up to 1000" with the BX-CTA19 lens
- Designed for the Optoma ZU1700, ZU1900, ZU2200 Ultra Bright DuraCore laser projectors
- 1.33x Motorised Zoom offers added flexibility with professional installations
- Lens memory saves the lens' position to make setup and adjusting between saved presets a breeze

The BX-CTA19 motorised zoom lens is ideal for a variety of rental and permanent install applications, such as within the entertainment or museum sectors.

This lens has a throw ratio of 1.02 ~ 1.36:1 and can produce an image size of 50" up to 1000"

## **Specifications**

UPC: 796435 07 115 8, EAN: 5055387630079, Colour: Black

| OPC: 790433 07 113 6, EAN: 5033367630079, Colour: Black |               |
|---------------------------------------------------------|---------------|
| General                                                 |               |
| Net weight                                              | 1.67 kg       |
| Gross weight                                            | 2.17 kg       |
| Lens                                                    |               |
| Throw ratio (min)                                       | 1.02          |
| Throw ratio (max)                                       | 1.36          |
| Min throw distance                                      | 1.1           |
| Max throw distance                                      | 29.29         |
| f-stop (min)                                            | 2             |
| f-stop (max)                                            | 2.3           |
| Focal length                                            | 21.5 - 28.7mm |
| Min screen size                                         | 50            |
| Max screen size                                         | 1,000         |
| Zoom type                                               | Motorised     |
| Zoom                                                    | 1.33          |
| Motorised lens                                          | Yes           |