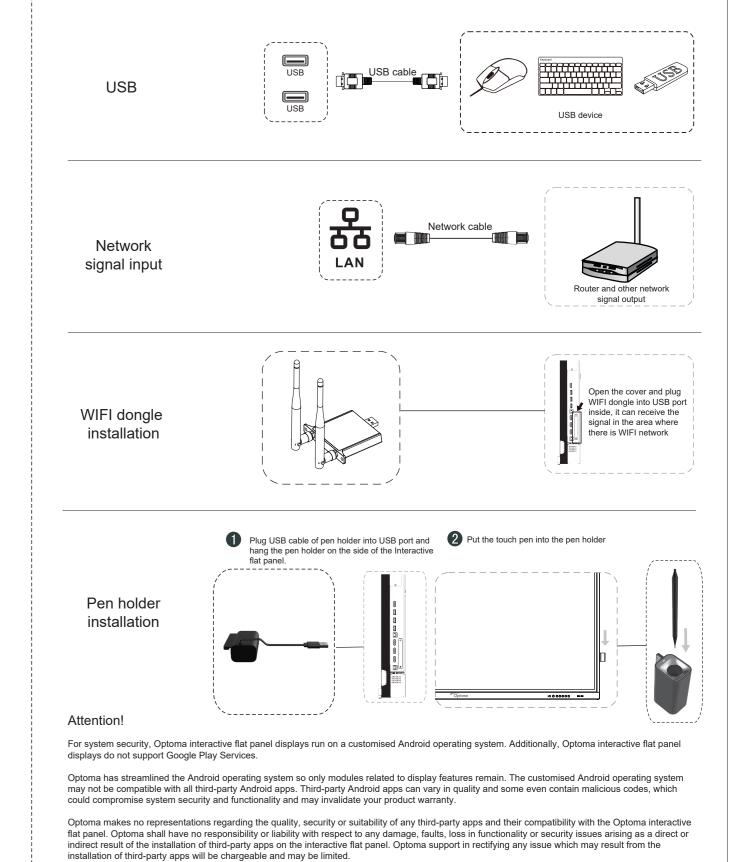

## Interactive Flat Panel Basic User Manual

https://www.optoma.com/support/download
For detailed instructions, please scan the QR code or visit the URL:

\*The product images shown are for illustration purposes only and may not be an exact representation of the product.