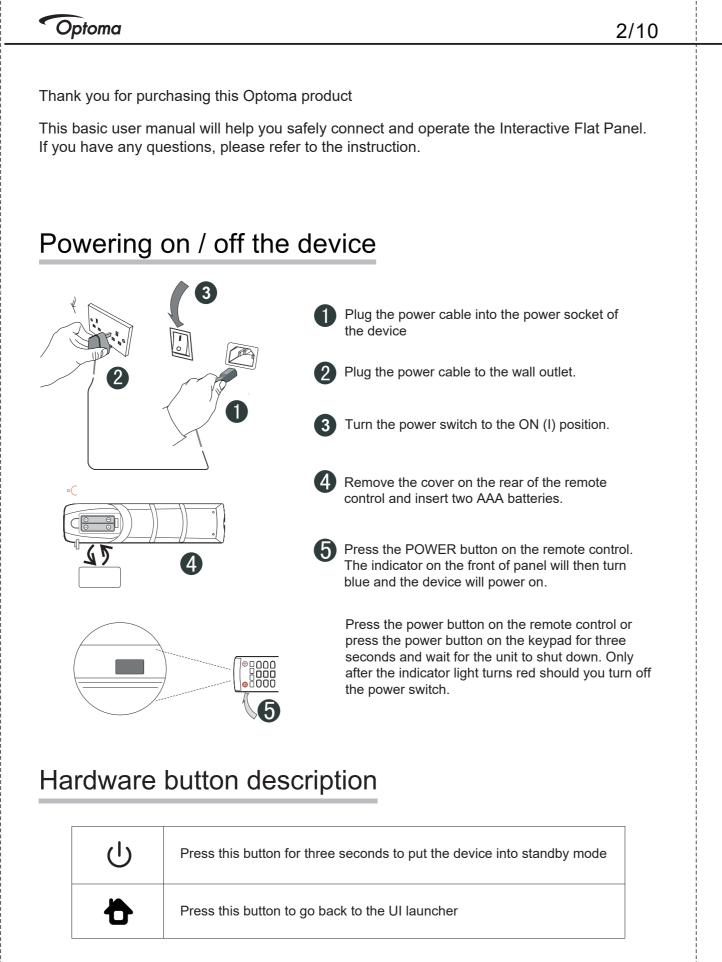

## Interactive Flat Panel Basic User Manual



https://www.optoma.com/support/download
For detailed instructions, please scan the QR code or visit the URL:

\*The product images shown are for illustration purposes only and may not be an exact representation of the product.

Optoma reserves the right to change product images and specifications at any time without notice.





Use a VGA or HDMI cable, USB cable, and Audio cable to connect between an external computer and

the Interactive Flat Panel. Once both devices are connected the touch functionality can be used.

Optoma



Optoma

3/10



5/10

Optoma

4/10