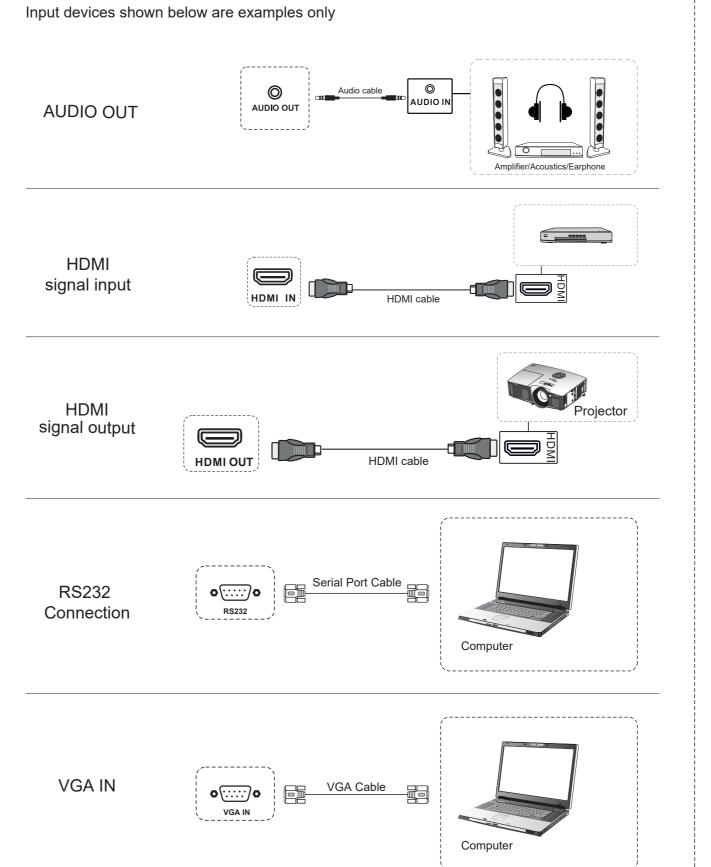

Optoma reserves the right to change product images and specifications at any time without notice.

Use a VGA or HDMI cable, USB cable, and Audio cable to connect between an external computer and

the Interactive Flat Panel. Once both devices are connected the touch functionality can be used.