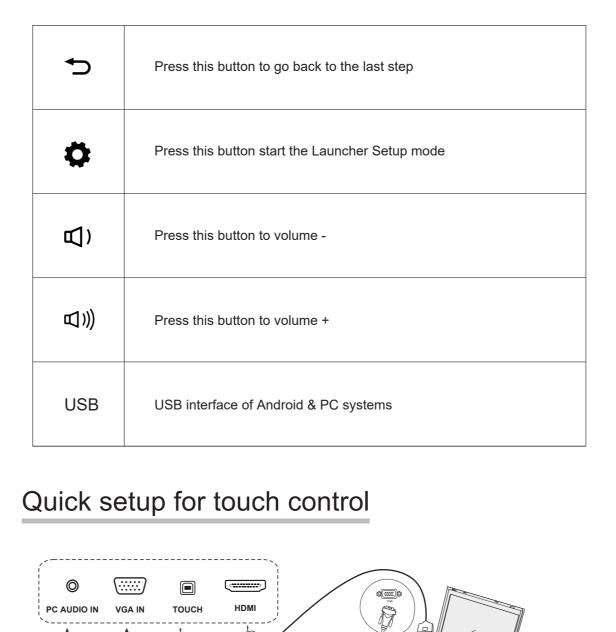

Optoma reserves the right to change product images and specifications at any time without notice.

Use a VGA or HDMI cable, USB cable, and Audio cable to connect between an external computer and

the Interactive Flat Panel. Once both devices are connected the touch functionality can be used.