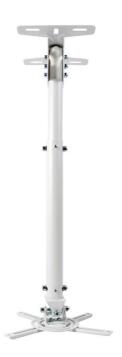

## OCM815W

Universal pole mount - White

- Universal fits different projectors
- Easy to install adjustable
- Quick projector connect and disconnect
- High load Supports up to 15kg

The OCM815B White Universal Projector Pole Mount is ideal for high ceilings. Easy to set up with its unique design gives you everything you need for quick adjustment, the flexibility to fit almost any projector and hassle free projector maintenance. It's the perfect universal projector pole mount.