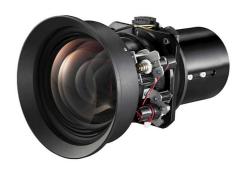

## BX-CTA19

Motorised Zoom Interchangeable Lens

- 1.02 ~ 1.36:1 throw ratio, project images up to 1000" with the BX-CTA19 lens
- Designed for the Optoma ZU1700, ZU1900, ZU2200 Ultra Bright DuraCore laser projectors
- 1.33x Motorised Zoom offers added flexibility with professional installations
- Lens memory saves the lens' position to make setup and adjusting between saved presets a breeze

The BX-CTA19 motorised zoom lens is ideal for a variety of rental and permanent install applications, such as within the entertainment or museum sectors.

This lens has a throw ratio of 1.02 ~ 1.36:1 and can produce an image size of 50" up to 1000"