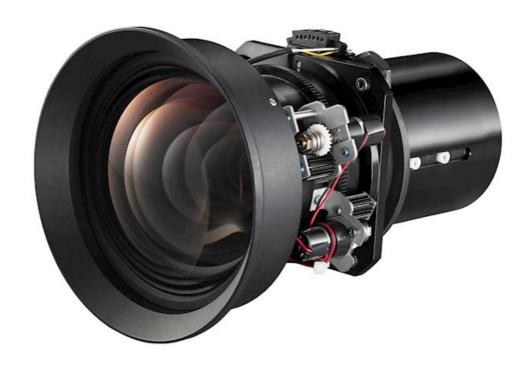

## BX-CTA19

Motorised Zoom Interchangeable Lens

- 1.02 ~ 1.36:1 throw ratio, project images up to 1000" with the BX-CTA19 lens
- Designed for the Optoma ZU1700, ZU1900, ZU2200 Ultra Bright DuraCore laser projectors
- 1.33x Motorised Zoom offers added flexibility with professional installations
- Lens memory saves the lens' position to make setup and adjusting between saved presets a breeze

The BX-CTA19 motorised zoom lens is ideal for a variety of rental and permanent install applications, such as within the entertainment or museum sectors.

This lens has a throw ratio of 1.02 ~ 1.36:1 and can produce an image size of 50" up to 1000"